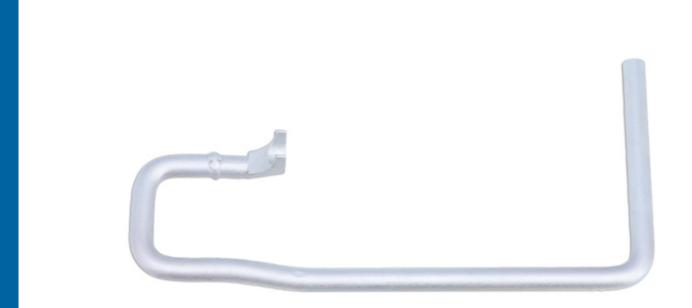

## Brake Servo Shaft Release Tool - VW Group

Used for separating brake servo push rod from brake pedal on Volkswagen Group vehicles, including the Audi Q5 and Audi RS6.

## **Additional Information**

- Applications include: Audi Q5 & Audi RS6.
- Used to separate the brake pedal from the brake servo actuation rod from inside the vehicle.
- Equivalent to OEM T40136.
- · Use in accordance with OEM instructions.
- For earlier VW Group vehicles, please see Laser Part No. 7079.