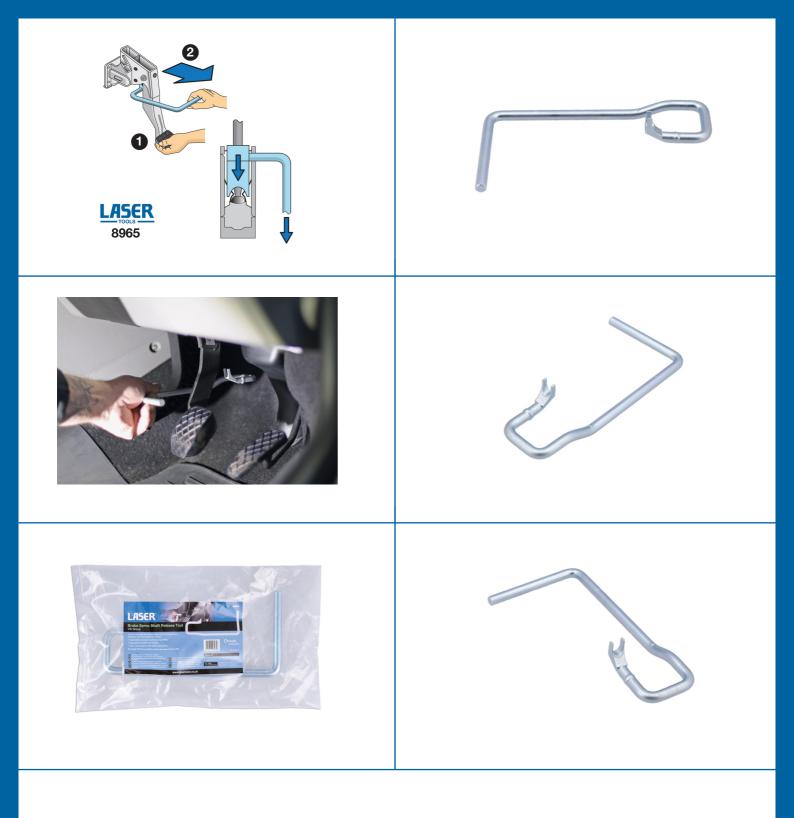

## Brake Servo Shaft Release Tool - VW Group

Used for separating brake servo push rod from brake pedal on Volkswagen Group vehicles, including the Audi Q5 and Audi RS6.

## **Additional Information**

- Applications include: Audi Q5 & Audi RS6.
- Used to separate the brake pedal from the brake servo actuation rod from inside the vehicle.
- Equivalent to OEM T40136.
- · Use in accordance with OEM instructions.
- For earlier VW Group vehicles, please see Laser Part No. 7079.

http://lasertools.co.uk/product/8965

Distributed by The Tool Connection Ltd. Kineton Road | Southam | Warwickshire | CV47 0DR | +44 (0) 1926 815 000 F | +44 (0) 1926 815 888 = | info@toolconnection co.uk, www.toolconnection.co